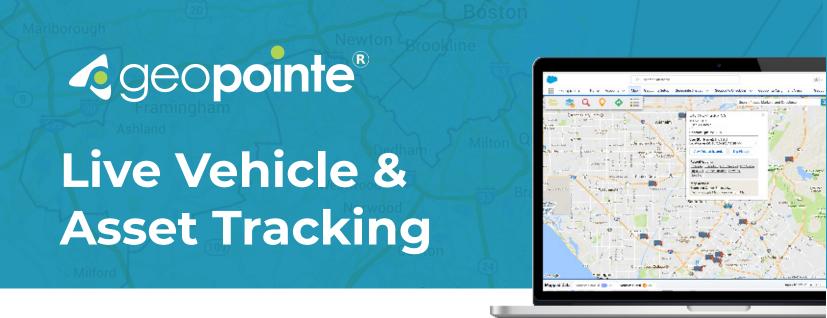

View the real-time location of vehicles, driver information and vehicle behavior with Geopointe's Live Vehicle and Asset Tracking. Users can analyze 25+ key data points such as mileage, braking and distance traveled which can be used to automate business processes, increase productivity and save time. Geopointe's integration with Salesforce<sup>®</sup> enables businesses to utilize Geopointe's user interface and Salesforce reports and dashboards to maintain a consistent pulse on their operations and better analyze their data.